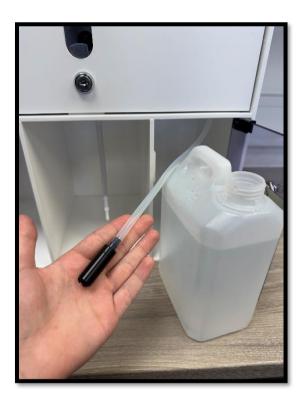

4 – Once the motor head is fully open, remove the tubing from the white connector and you will now be able to slide the tubing out the motor head

### 5 - Remove the tube from each clip on both sides of the motor and pull through the hole.

6 - Using the new connector received push it through the left hole until it is secure in the hole. The connector should now be showing at both sides.Attach the shorter stiffer PVC tube to the bottom half of the connector.

7 - Place the new silicone tube back into the left and right clips of the motor head. Adjust the tube by pulling either side gently. The tube should be sat on the chrome rollers.