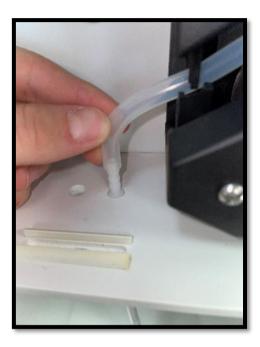

# 8 - Attach the connector and weight back onto the tube ends.

9 - Return tube back into the methadone bottle and lock the cabinet. The pump can now be reprimed and must be recalibrated before any dispensing takes place. Please call 0800 027 0671 Option 1 to confirm the tube change has taken place.