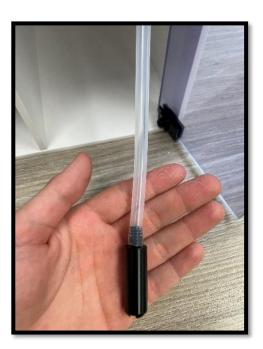

2 - Remove the tubing from the Methadone bottle.

Tubing Change

3 – Then flip the lever on the motor head from the right to the left. This will release the tubing and any liquid that is possibly still stuck in the tubing.

4 – Once the motor head is fully open, remove the tubing from the white connector and you will now be able to slide the tubing out the motor head

### 5 - Remove the tube from each clip on both sides of the motor and pull through the hole.

6 - Using the new connector received push it through the left hole until it is secure in the hole. The connector should now be showing at both sides.Attach the shorter stiffer PVC tube to the bottom half of the connector.

7 - Place the new silicone tube back into the left and right clips of the motor head. Adjust the tube by pulling either side gently. The tube should be sat on the chrome rollers.

# 8 - Attach the connector and weight back onto the tube ends.

9 - Return tube back into the methadone bottle and lock the cabinet. The pump can now be reprimed and must be recalibrated before any dispensing takes place. Please call 0800 027 0671 Option 1 to confirm the tube change has taken place.