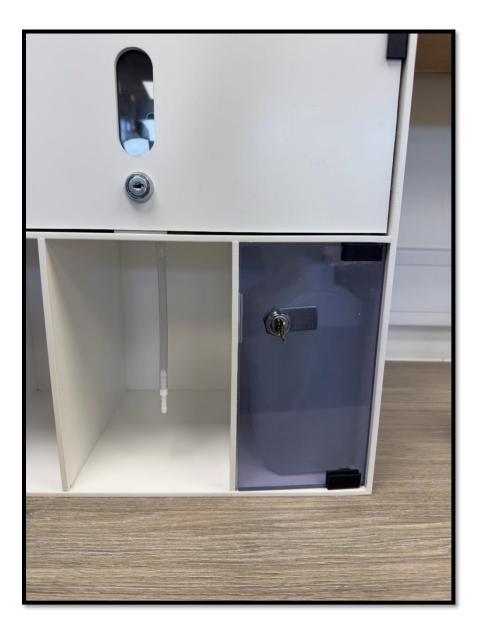

## How to replace MethaMeasure tubing.

Before starting to change the tube please prime any liquid out of the pump. Make sure you only use tube supplied by MethaMeasure Ltd.

1 - Unlock the cabinet door using the key.

2 - Remove the tubing from the Methadone bottle.

Tubing Change

3 – Then flip the lever on the motor head from the right to the left. This will release the tubing and any liquid that is possibly still stuck in the tubing.