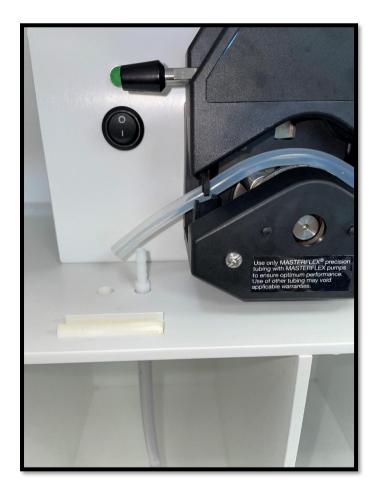

2 - Remove the tubing from the Methadone bottle.

Tubing Change

3 – Then flip the lever on the motor head from the right to the left. This will release the tubing and any liquid that is possibly still stuck in the tubing.

4 – Once the motor head is fully open, remove the tubing from the white connector and you will now be able to slide the tubing out the motor head