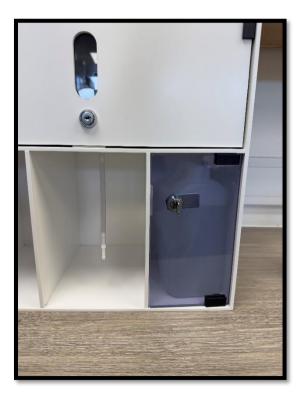

## How to replace MethaMeasure tubing.

Before starting to change the tube please prime any liquid out of the pump. Make sure you only use tube supplied by MethaMeasure Ltd.

1 - Unlock the cabinet door using the key.