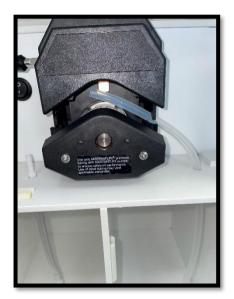

### 5 - Remove the tube from each clip on both sides of the motor and pull through the hole.

6 - Using the new connector received push it through the left hole until it is secure in the hole. The connector should now be showing at both sides.Attach the shorter stiffer PVC tube to the bottom half of the connector.

7 - Place the new silicone tube back into the left and right clips of the motor head. Adjust the tube by pulling either side gently. The tube should be sat on the chrome rollers.