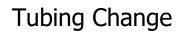

2 - Remove the tubing from the Methadone bottle.

Tubing Change

3 – Then flip the lever on the motor head from the right to the left. This will release the tubing and any liquid that is possibly still stuck in the tubing.