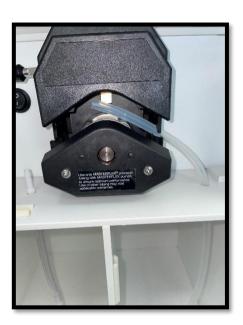

2 - Remove the tubing from the Methadone bottle.

Tubing Change

3 – Then flip the lever on the motor head from the right to the left. This will release the tubing and any liquid that is possibly still stuck in the tubing.

7 - Place the new silicone tube back into the left and right clips of the motor head. Adjust the tube by pulling either side gently. The tube should be sat on the chrome rollers.