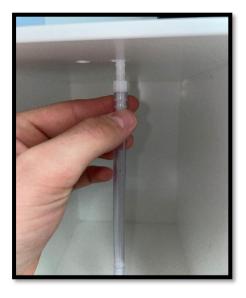

2 - Remove the tubing from the Methadone bottle.

Tubing Change

3 – Then flip the lever on the motor head from the right to the left. This will release the tubing and any liquid that is possibly still stuck in the tubing.

4 – Once the motor head is fully open, remove the tubing from the white connector and you will now be able to slide the tubing out the motor head