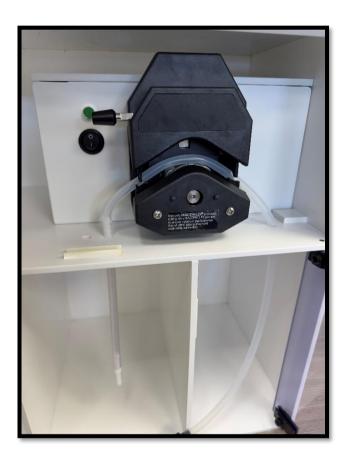

## How to replace MethaMeasure tubing.

Before starting to change the tube please prime any liquid out of the pump. Make sure you only use tube supplied by MethaMeasure Ltd.

1 - Unlock the cabinet door using the key.

2 - Remove the tubing from the Methadone bottle.

Tubing Change

3 – Then flip the lever on the motor head from the right to the left. This will release the tubing and any liquid that is possibly still stuck in the tubing.