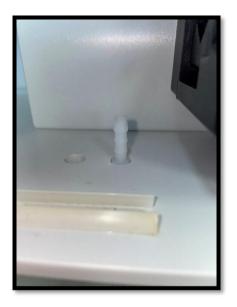

### 5 - Remove the tube from each clip on both sides of the motor and pull through the hole.

6 - Using the new connector received push it through the left hole until it is secure in the hole. The connector should now be showing at both sides.Attach the shorter stiffer PVC tube to the bottom half of the connector.