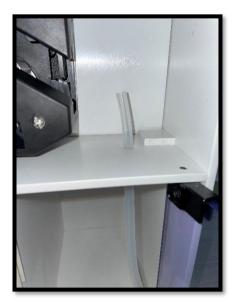

# 8 - Attach the connector and weight back onto the tube ends.

9 - Return tube back into the methadone bottle and lock the cabinet. The pump can now be reprimed and must be recalibrated before any dispensing takes place. Please call 0800 027 0671 Option 1 to confirm the tube change has taken place.